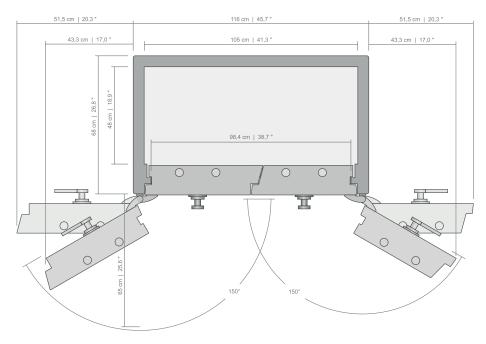

### **TECHNICAL DETAILS**

- Dimensions "wood" (HxWxD): 107 x 126 x 78 cm (plus handle)
- Dimensions "wood" (HxWxD): 42.1 x 49.6 x 30.7 inches (+ 2.8" handle)
- Dimensions "varnish" (HxWxD):
- 102 x 116 x 73 cm (plus handle)
   Dimensions "varnish" (HxWxD): 40.2 x 45.7 x 28.8 inches (+ 2.8" handle)
- Security level: built pursuant to VDS III / EN 1143-1
- Net weight: ca. 980 kg (wood)/ ca. 940 kg (varnish)
   Volume: ca. 210 l
- Locking system: Stocktronic
- Integrated IT interface for silent alarm

### **TECHNICAL DETAILS**

- Dimensions "wood" (HxWxD): 107 x 126 x 78 cm (plus handle)
- Dimensions "wood" (HxWxD): 42.1 x 49.6 x 30.7 inches (+ 2.8" handle)
- Dimensions "varnish" (HxWxD): 102 x 116 x 73 cm (plus handle)
  ■ Dimensions "varnish" (HxWxD):
- 40.2 x 45.7 x 28.8 inches (+ 2.8" handle)
- Security level: built pursuant to VDS III / EN 1143-1
- Net weight: ca. 980 kg (wood)/ ca. 940 kg (varnish)
   Volume: ca. 210 l
- Locking system: Stocktronic
- Integrated IT interface for silent alarm