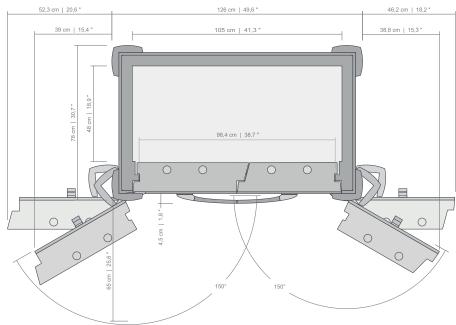

### **TECHNICAL DETAILS**

- Dimensions "wood" (HxWxD): 107 x 126 x 78 cm (plus handle)
- Dimensions "wood" (HxWxD): 42.1 x 49.6 x 30.7 inches (+ 2.8" handle)
- Dimensions "varnish" (HxWxD):
- 102 x 116 x 73 cm (plus handle)
   Dimensions "varnish" (HxWxD): 40.2 x 45.7 x 28.8 inches (+ 2.8" handle)
- Security level: built pursuant to VDS III / EN 1143-1
- Net weight: ca. 980 kg (wood)/ ca. 940 kg (varnish)
   Volume: ca. 210 l
- Locking system: Stocktronic
- Integrated IT interface for silent alarm

### **TECHNICAL DETAILS**

- Dimensions "wood" (HxWxD): 107 x 126 x 78 cm (plus handle)
- Dimensions "wood" (HxWxD): 42.1 x 49.6 x 30.7 inches (+ 2.8" handle)
- Dimensions "varnish" (HxWxD): 102 x 116 x 73 cm (plus handle)
  ■ Dimensions "varnish" (HxWxD):
- 40.2 x 45.7 x 28.8 inches (+ 2.8" handle)
- Security level: built pursuant to VDS III / EN 1143-1
- Net weight: ca. 980 kg (wood)/ ca. 940 kg (varnish)
   Volume: ca. 210 l
- Locking system: Stocktronic
- Integrated IT interface for silent alarm