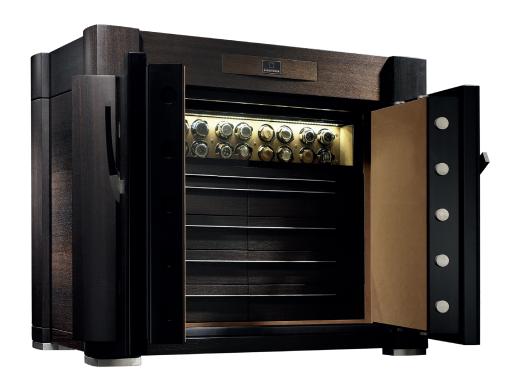

# HYAS

Developed specifically for the needs of watch collectors, the safe Hyas offers much space for the secure and representative storing of your collection in its 8 spacious drawers and 18 or more watch winders. The double-wing door is therein multi-walled and locked with a specific security system at all 8 sides.

#### Interior

- 8 drawers covered in wood
- Top-notch inserts for jewelry and watches, covered in Stockinger Suede (approx. 80 colors available)
- BELUWO Modules with 18 or more watch winders can be integrated
- Internal illumination system (LED)