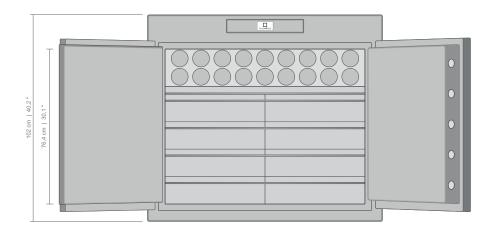

### **TECHNICAL DETAILS**

- Dimensions "wood" (HxWxD): 107 x 126 x 78 cm (plus handle)
- Dimensions "wood" (HxWxD): 42.1 x 49.6 x 30.7 inches (+ 2.8" handle)
- Dimensions "varnish" (HxWxD): 102 x 116 x 73 cm (plus handle)
  ■ Dimensions "varnish" (HxWxD):
- 40.2 x 45.7 x 28.8 inches (+ 2.8" handle)
- Security level: built pursuant to VDS III / EN 1143-1
- Net weight: ca. 980 kg (wood)/ ca. 940 kg (varnish)
   Volume: ca. 210 l
- Locking system: Stocktronic
- Integrated IT interface for silent alarm