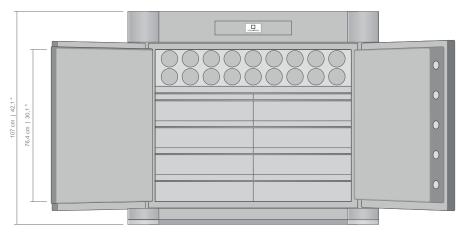

### **TECHNICAL DETAILS**

- Dimensions "wood" (HxWxD): 107 x 126 x 78 cm (plus handle)
- Dimensions "wood" (HxWxD): 42.1 x 49.6 x 30.7 inches (+ 2.8" handle)
- Dimensions "varnish" (HxWxD):
- 102 x 116 x 73 cm (plus handle)
   Dimensions "varnish" (HxWxD): 40.2 x 45.7 x 28.8 inches (+ 2.8" handle)
- Security level: built pursuant to VDS III / EN 1143-1
- Net weight: ca. 980 kg (wood)/ ca. 940 kg (varnish)
   Volume: ca. 210 l
- Locking system: Stocktronic
- Integrated IT interface for silent alarm