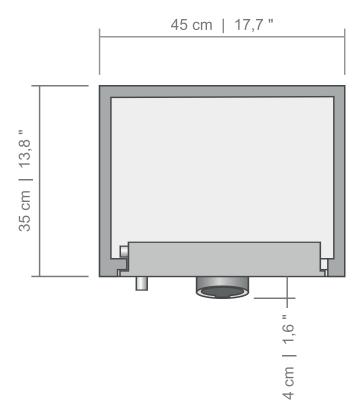

### **TECHNICAL DETAILS**

- Dimensions (HxWxD): 25 x 45 x 35 cm (+ 4 cm control panel)
- Dimensions (HxWxD): 9.8 x 17.7 x 13.8 inches (+ 1.6" control panel)
- Net weight: ca. 26 kg
- Electronic locking system Primor 3200 with emergency key