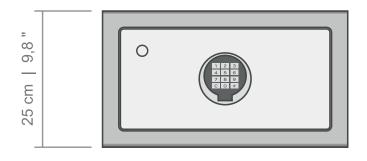

### **TECHNICAL DETAILS**

- Dimensions (HxWxD): 25 x 45 x 35 cm (+ 4 cm control panel)
- Dimensions (HxWxD): 9.8 x 17.7 x 13.8 inches (+ 1.6" control panel)
- Net weight: ca. 26 kg
- Electronic locking system Primor 3200 with emergency key

- Four digit security code, individually adjustable by each guest
- 1 master code
- May be anchored to wall or floor
- Power supply via 9V monoblock battery