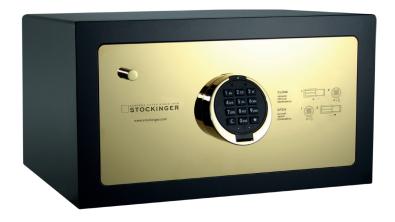

# HOTEL SAFE

Contrary to common hotel safes, the smallest Stockinger model does not have to be hidden. Thanks to its clear modern design and its top-notch manufacture, it matches any design-oriented hotel interior perfectly.

#### Exterior

0

■ Stockinger Gold or Silver

### **TECHNICAL DETAILS**

- Dimensions (HxWxD): 25 x 45 x 35 cm (+ 4 cm control panel)
- Dimensions (HxWxD): 9.8 x 17.7 x 13.8 inches (+ 1.6" control panel)
- Net weight: ca. 26 kg
- Electronic locking system Primor 3200 with emergency key

- Four digit security code, individually adjustable by each guest
- 1 master code
- May be anchored to wall or floor
- Power supply via 9V monoblock battery