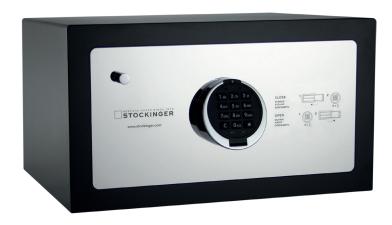

# HOTEL SAFE

Contrary to common hotel safes, the smallest Stockinger model does not have to be hidden. Thanks to its clear modern design and its top-notch manufacture, it matches any design-oriented hotel interior perfectly.

#### Exterior

0

■ Stockinger Gold or Silver

### **TECHNICAL DETAILS**

- Dimensions (HxWxD): 25 x 45 x 35 cm (+ 4 cm control panel)
- Dimensions (HxWxD): 9.8 x 17.7 x 13.8 inches (+ 1.6" control panel)
- Net weight: ca. 26 kg
- Electronic locking system Primor 3200 with emergency key

- Four digit security code, individually adjustable by each guest
- 1 master code
- May be anchored to wall or floor
- Power supply via 9V monoblock battery