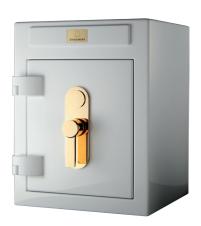

#### Exterior

- $\blacksquare$  Housing and door in high-gloss or matt varnish
- Free color selection
- Stocktronic drawer front in safe color
- Handle of milled and chromium-plated full brass or 24K gold-plated
- Individual handles available