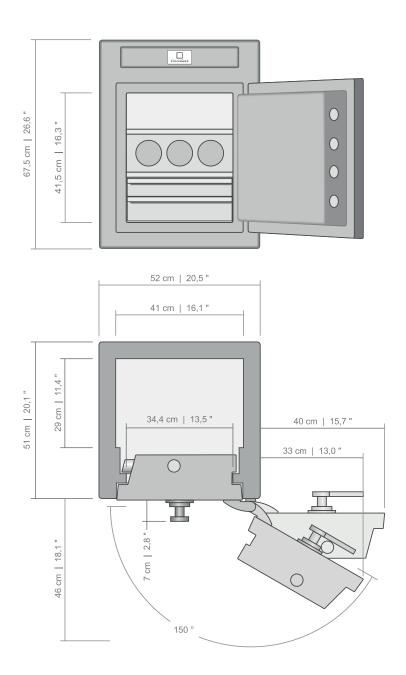

### **TECHNICAL DETAILS**

- Dimensions (HxWxD): 67.5 x 52 x 51 cm (+ 7 cm handle)
- Dimensions (HxWxD): 26.6 x 20.5 x 20.1 inches (+ 2.8" handle)
- Security level: VDS III / EN 1143-1

- Net weight (VDS III): ca. 240 kg
- Maximum working interior height: 35 cm
- Volume: ca. 49 l
- Locking system: Stocktronic
- Integrated IT interface for silent alarm