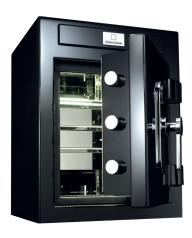

#### Interior

- 4 drawer heights (6/8/10/14 cm) available
- Top-notch inserts for jewelry and watches, covered in Stockinger Suede (approx. 80 colors available)
- Free selection of shelves
- BELUWO Modules (height: 22 cm) with 3 or 6 watch winders can be integrated
- Internal illumination system (LED)