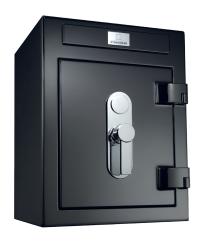

## MAXIMUM SECURITY ON MINIMUM SPACE

CUBE

Perfect for second residences, holiday homes or yachts: The compact safe Cube has the complete security equipment of the "large" Stockinger safes including Stocktronic locking system and may be completely individualized just like the latter.

#### Exterior

- $\blacksquare$  Housing and door in high-gloss or matt varnish
- Free color selection
- Stocktronic drawer front in safe color
- Handle of milled and chromium-plated full brass or 24K gold-plated
- Individual handles available

### **TECHNICAL DETAILS**

- Dimensions (HxWxD): 67.5 x 52 x 51 cm (+ 7 cm handle)
- Dimensions (HxWxD): 26.6 x 20.5 x 20.1 inches (+ 2.8" handle)
- Security level: VDS III / EN 1143-1

- Net weight (VDS III): ca. 240 kg
- Maximum working interior height: 35 cm
- Volume: ca. 49 l
- Locking system: Stocktronic
- Integrated IT interface for silent alarm