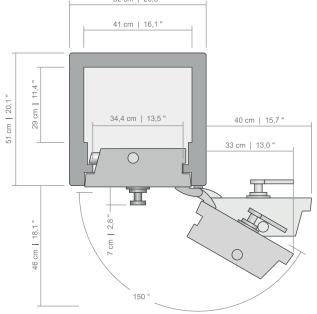

# SIRIUS

#### **TECHNICAL DETAILS**

- Dimensions (HxWxD): 94 x 52 x 51 cm (+ 7 cm handle)
- Dimensions (HxWxD): 37 x 20.5 x 20.1 inches (+ 2.8" handle)
- Available with plinth (H + 25.6 cm / H + 10.1 inches)
- Security level: VDS III or IV / EN 1143-1