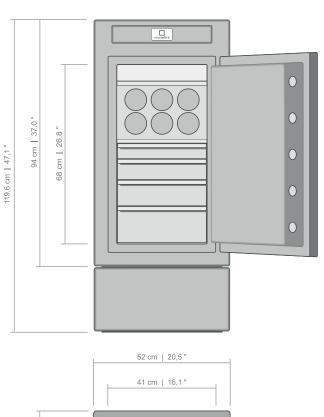

#### **TECHNICAL DETAILS**

- Dimensions (HxWxD): 94 x 52 x 51 cm (+ 7 cm handle)
- Dimensions (HxWxD): 37 x 20.5 x 20.1 inches (+ 2.8" handle)
- Available with plinth (H + 25.6 cm / H + 10.1 inches)
- Security level: VDS III or IV / EN 1143-1

- Net weight (VDS III): ca. 360 kg
- Maximum working interior height: 62 cm
- Volume: ca. 80 l
- Locking system: Stocktronic
- Integrated IT interface for silent alarm