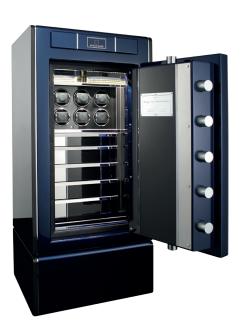

#### Interio

- 4 drawer heights (6/8/10/14 cm) available
- Top-notch inserts for jewelry and watches, covered in Stockinger Suede (approx. 80 colors available)
- Free selection of shelves
- BELUWO Modules (height: 22 cm) with 6 or 12 watch winders can be integrated
- Internal illumination system (LED)

# SIRIUS