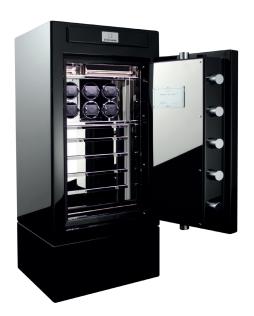

#### Interio

- 4 drawer heights (6/8/10/14 cm) available
- Top-notch inserts for jewelry and watches, covered in Stockinger Suede (approx. 80 colors available)
- Free selection of shelves
- BELUWO Modules (height: 22 cm) with 6 or 12 watch winders can be integrated
- Internal illumination system (LED)

# SIRIUS