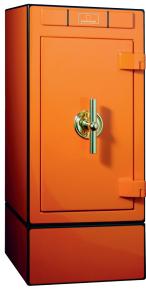

### Special models

- CARBON (including plinth)
- IMPERIAL (including plinth)
- REPTILE (including plinth)

#### Exterior

- Housing and door in high-gloss or matt varnish
- Color freely selectable
- Stocktronic drawer front in safe color
- Handle of milled and chromium-plated full brass or 24K gold-plated
- Individual handles available