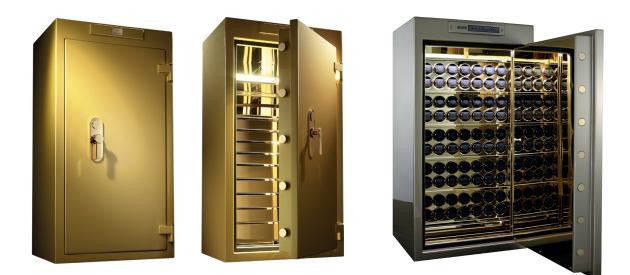

# The non-plus ultra of private luxury safes PHOENIX

Imposing in any respect is the safe Phoenix, which is our largest safe model. Even extensive collections of jewelry or watches can be stored here in clear structure, for example up to 70 individually controlled watch winders can be integrated.

#### Exterior

- Housing and door in high-gloss or matt varnish
- Color freely selectable
- Stocktronic with front operation
- Handle of milled and chromium-plated full brass or 24K gold-plated

0

Individual handles available

#### Interior

- 4 drawer heights (6/8/10/14 cm) available
- Top-notch inserts for jewelry and watches, covered in Stockinger Suede
- (approx. 80 colors available)
- Free selection of shelves
- BELUWO Modules (height: 22 cm) with 14 to 70 watch winders can be integrated
- Internal illumination system (LED)