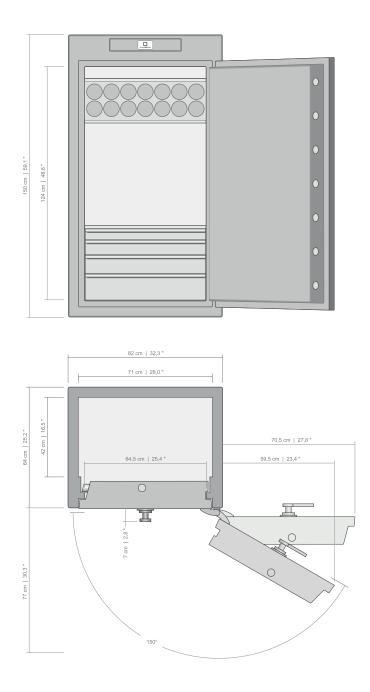

### **TECHNICAL DETAILS**

- Dimensions (HxWxD): 150 x 82 x 64 cm (+ 7 cm handle)
- Dimensions (HxWxD): 59.1 x 32.3 x 25.2 inches (+ 2.8" handle)
- Security level: VDS III or IV / EN 1143-1
- Net weight (VDS III): ca. 860 kgMaximum working interior height: 118 cm
- Volume: ca. 353 l
- Locking system: Stocktronic
- Integrated IT interface for silent alarm